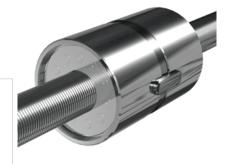

## NRS S NW 12x2

Call 800-321-7800 or visit us online at www.nookindustries.com to configure and order your NRS S NW 12x2 today!

| Product Info                                                            |          |
|-------------------------------------------------------------------------|----------|
| Nominal Rod Diameter [mm]                                               | 12       |
| Details                                                                 |          |
| Lead [mm]                                                               | 2        |
| End Code for Types 1,2,3,5 [* Journals may show tracings of the thread] | n/a      |
| Dimensions                                                              |          |
| D1 [mm]                                                                 | 26       |
| D7 [mm]                                                                 | 3        |
| D8 [mm]                                                                 | -        |
| L1 [mm]                                                                 | 31       |
| Keyway (L x b x h)                                                      | 10x3x1.2 |
| Performance Specifications                                              |          |
| Dynamic Load Ratings Ca [kN]                                            | 6.14     |
| Static Load Ratings Coa [kN]                                            | 13.36    |