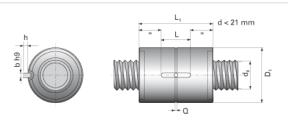

## NRS S NW 12x2

Call 800-321-7800 or visit us online at www.nookindustries.com to configure and order your NRS S NW 12x2 today!

| Product Info                                                            |          |
|-------------------------------------------------------------------------|----------|
| Nominal Rod Diameter [mm]                                               | 12       |
| Details                                                                 |          |
| Lead [mm]                                                               | 2        |
| End Code for Types 1,2,3,5 [* Journals may show tracings of the thread] | n/a      |
| Dimensions                                                              |          |
| D1 [mm]                                                                 | 26       |
| D7 [mm]                                                                 | 3        |
| D8 [mm]                                                                 | -        |
| L1 [mm]                                                                 | 31       |
| Keyway (L x b x h)                                                      | 10x3x1.2 |
| Performance Specifications                                              |          |
| Dynamic Load Ratings Ca [kN]                                            | 6.14     |
| Static Load Ratings Coa [kN]                                            | 13.36    |