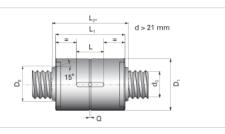

## NRS S 2W 75x20 w/Wipers

Call 800-321-7800 or visit us online at www.nookindustries.com to configure and order your NRS S 2W 75x20 w/Wipers today!

| Product Info                                                            |         |
|-------------------------------------------------------------------------|---------|
| Nominal Rod Diameter [mm]                                               | 75      |
| Details                                                                 |         |
| Lead [mm]                                                               | 20      |
| End Code for Types 1,2,3,5 [* Journals may show tracings of the thread] | 70      |
| Dimensions                                                              |         |
| D1 [mm]                                                                 | 150     |
| D7 [mm]                                                                 | 10.5    |
| D8 [mm]                                                                 | 98      |
| L1 [mm]                                                                 | 191     |
| L2 [mm]                                                                 | 211     |
| Keyway (L x b x h)                                                      | 63x10x3 |
| Performance Specifications                                              |         |
| Dynamic Load Ratings Ca [kN]                                            | 290.00  |
| Static Load Ratings Coa [kN]                                            | 621.50  |
|                                                                         |         |