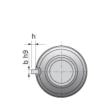

## NRS S 2W 75x20 w/Wipers

Call 800-321-7800 or visit us online at www.nookindustries.com to configure and order your NRS S 2W 75x20 w/Wipers today!

| Product Info                                                            |         |
|-------------------------------------------------------------------------|---------|
| Nominal Rod Diameter [mm]                                               | 75      |
| Details                                                                 |         |
| Lead [mm]                                                               | 20      |
| End Code for Types 1,2,3,5 [* Journals may show tracings of the thread] | 70      |
| Dimensions                                                              |         |
| D1 [mm]                                                                 | 150     |
| D7 [mm]                                                                 | 10.5    |
| D8 [mm]                                                                 | 98      |
| L1 [mm]                                                                 | 191     |
| L2 [mm]                                                                 | 211     |
| Keyway (L x b x h)                                                      | 63x10x3 |
| Performance Specifications                                              |         |
| Dynamic Load Ratings Ca [kN]                                            | 290.00  |
| Static Load Ratings Coa [kN]                                            | 621.50  |
|                                                                         |         |