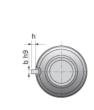

## NRS S 2W 44x24 w/Wipers

Call 800-321-7800 or visit us online at www.nookindustries.com to configure and order your NRS S 2W 44x24 w/Wipers today!

| Product Info                                                            |          |
|-------------------------------------------------------------------------|----------|
| Nominal Rod Diameter [mm]                                               | 44       |
| Details                                                                 |          |
| Lead [mm]                                                               | 24       |
| End Code for Types 1,2,3,5 [* Journals may show tracings of the thread] | 40       |
| Dimensions                                                              |          |
| D1 [mm]                                                                 | 80       |
| D7 [mm]                                                                 | 7        |
| D8 [mm]                                                                 | 56       |
| L1 [mm]                                                                 | 90       |
| L2 [mm]                                                                 | 106      |
| Keyway (L x b x h)                                                      | 32x6x2.5 |
| Performance Specifications                                              |          |
| Dynamic Load Ratings Ca [kN]                                            | 81.90    |
| Static Load Ratings Coa [kN]                                            | 110.70   |