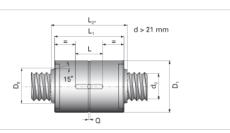

## NRS S 2W 44x24 w/Wipers

Call 800-321-7800 or visit us online at www.nookindustries.com to configure and order your NRS S 2W 44x24 w/Wipers today!

| Product Info                                                            |          |
|-------------------------------------------------------------------------|----------|
| Nominal Rod Diameter [mm]                                               | 44       |
| Details                                                                 |          |
| Lead [mm]                                                               | 24       |
| End Code for Types 1,2,3,5 [* Journals may show tracings of the thread] | 40       |
| Dimensions                                                              |          |
| D1 [mm]                                                                 | 80       |
| D7 [mm]                                                                 | 7        |
| D8 [mm]                                                                 | 56       |
| L1 [mm]                                                                 | 90       |
| L2 [mm]                                                                 | 106      |
| Keyway (L x b x h)                                                      | 32x6x2.5 |
| Performance Specifications                                              |          |
| Dynamic Load Ratings Ca [kN]                                            | 81.90    |
| Static Load Ratings Coa [kN]                                            | 110.70   |