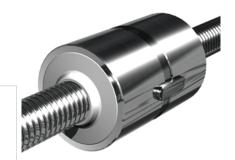

## NRS S 2W 44x24 w/Wipers

Call 800-321-7800 or visit us online at www.nookindustries.com to configure and order your NRS S 2W 44x24 w/Wipers today!

| Product Info                                                            |          |
|-------------------------------------------------------------------------|----------|
| Nominal Rod Diameter [mm]                                               | 44       |
| Details                                                                 |          |
| Lead [mm]                                                               | 24       |
| End Code for Types 1,2,3,5 [* Journals may show tracings of the thread] | 40       |
| Dimensions                                                              |          |
| D1 [mm]                                                                 | 80       |
| D7 [mm]                                                                 | 7        |
| D8 [mm]                                                                 | 56       |
| L1 [mm]                                                                 | 90       |
| L2 [mm]                                                                 | 106      |
| Keyway (L x b x h)                                                      | 32x6x2.5 |
| Performance Specifications                                              |          |
| Dynamic Load Ratings Ca [kN]                                            | 81.90    |
| Static Load Ratings Coa [kN]                                            | 110.70   |