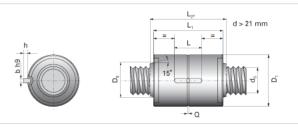

## **Product Specification Sheet**

## NRS S 2W 44x12 w/Wipers

## Call 800-321-7800 or visit us online at www.nookindustries.com to configure and order your NRS S 2W 44x12 w/Wipers today!







| Product Info                                                            |          |
|-------------------------------------------------------------------------|----------|
| Nominal Rod Diameter [mm]                                               | 44       |
| Details                                                                 |          |
| Lead [mm]                                                               | 12       |
| End Code for Types 1,2,3,5 [* Journals may show tracings of the thread] | 40       |
| Dimensions                                                              |          |
| D1 [mm]                                                                 | 80       |
| D7 [mm]                                                                 | 7        |
| D8 [mm]