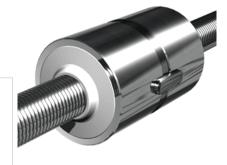

## **Product Specification Sheet**

## NRS S 2W 44x12 w/Wipers

## Call 800-321-7800 or visit us online at www.nookindustries.com to configure and order your NRS S 2W 44x12 w/Wipers today!







| Product Info                                                            |          |
|-------------------------------------------------------------------------|----------|
| Nominal Rod Diameter [mm]                                               | 44       |
| Details                                                                 |          |
| Lead [mm]                                                               | 12       |
| End Code for Types 1,2,3,5 [* Journals may show tracings of the thread] | 40       |
| Dimensions                                                              |          |
| D1 [mm]                                                                 | 80       |
| D7 [mm]                                                                 | 7        |
| D8 [mm]