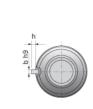

## NRS S 2W 30x25 w/Wipers

Call 800-321-7800 or visit us online at www.nookindustries.com to configure and order your NRS S 2W 30x25 w/Wipers today!

| Product Info                                                            |        |
|-------------------------------------------------------------------------|--------|
| Nominal Rod Diameter [mm]                                               | 30     |
| Details                                                                 |        |
| Lead [mm]                                                               | 25     |
| End Code for Types 1,2,3,5 [* Journals may show tracings of the thread] | 25     |
| Dimensions                                                              |        |
| D1 [mm]                                                                 | 64     |
| D7 [mm]                                                                 | 5      |
| D8 [mm]                                                                 | 38     |
| L1 [mm]                                                                 | 85     |
| L2 [mm]                                                                 | 99     |
| Keyway (L x b x h)                                                      | 32x6x6 |
| Performance Specifications                                              |        |
| Dynamic Load Ratings Ca [kN]                                            | 61.40  |
| Static Load Ratings Coa [kN]                                            | 71.60  |