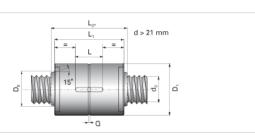

## NRS S 2W 30x25 w/Wipers

Call 800-321-7800 or visit us online at www.nookindustries.com to configure and order your NRS S 2W 30x25 w/Wipers today!

| Product Info                                                            |        |
|-------------------------------------------------------------------------|--------|
| Nominal Rod Diameter [mm]                                               | 30     |
| Details                                                                 |        |
| Lead [mm]                                                               | 25     |
| End Code for Types 1,2,3,5 [* Journals may show tracings of the thread] | 25     |
| Dimensions                                                              |        |
| D1 [mm]                                                                 | 64     |
| D7 [mm]                                                                 | 5      |
| D8 [mm]                                                                 | 38     |
| L1 [mm]                                                                 | 85     |
| L2 [mm]                                                                 | 99     |
| Keyway (L x b x h)                                                      | 32x6x6 |
| Performance Specifications                                              |        |
| Dynamic Load Ratings Ca [kN]                                            | 61.40  |
| Static Load Ratings Coa [kN]                                            | 71.60  |