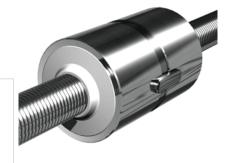

## **Product Specification Sheet**

## NRS S 2W 30x10 w/Wipers

## Call 800-321-7800 or visit us online at www.nookindustries.com to configure and order your NRS S 2W 30x10 w/Wipers today!







| Product Info                                                            |        |
|-------------------------------------------------------------------------|--------|
| Nominal Rod Diameter [mm]                                               | 30     |
| Details                                                                 |        |
| Lead [mm]                                                               | 10     |
| End Code for Types 1,2,3,5 [* Journals may show tracings of the thread] | 25     |
| Dimensions                                                              |        |
| D1 [mm]                                                                 | 64     |
| D7 [mm]                                                                 | 5      |
| D8 [mm]