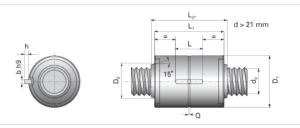

## **Product Specification Sheet**

## NRS S 2W 30x10 w/Wipers

## Call 800-321-7800 or visit us online at www.nookindustries.com to configure and order your NRS S 2W 30x10 w/Wipers today!







| Product Info                                                            |        |
|-------------------------------------------------------------------------|--------|
| Nominal Rod Diameter [mm]                                               | 30     |
| Details                                                                 |        |
| Lead [mm]                                                               | 10     |
| End Code for Types 1,2,3,5 [* Journals may show tracings of the thread] | 25     |
| Dimensions                                                              |        |
| D1 [mm]                                                                 | 64     |
| D7 [mm]                                                                 | 5      |
| D8 [mm]