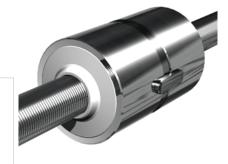

## **Product Specification Sheet**

## NRS S 2W 21x5 w/Wipers

## Call 800-321-7800 or visit us online at www.nookindustries.com to configure and order your NRS S 2W 21x5 w/Wipers today!







| Product Info                                                            |        |
|-------------------------------------------------------------------------|--------|
| Nominal Rod Diameter [mm]                                               | 21     |
| Details                                                                 |        |
| Lead [mm]                                                               | 5      |
| End Code for Types 1,2,3,5 [* Journals may show tracings of the thread] | 17     |
| Dimensions                                                              |        |
| D1 [mm]                                                                 | 45     |
| D7 [mm]                                                                 | 5      |
| D8 [mm]