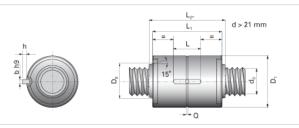

## **Product Specification Sheet**

## NRS S 2W 21x5 w/Wipers

## Call 800-321-7800 or visit us online at www.nookindustries.com to configure and order your NRS S 2W 21x5 w/Wipers today!







| Product Info                                                            |        |
|-------------------------------------------------------------------------|--------|
| Nominal Rod Diameter [mm]                                               | 21     |
| Details                                                                 |        |
| Lead [mm]                                                               | 5      |
| End Code for Types 1,2,3,5 [* Journals may show tracings of the thread] | 17     |
| Dimensions                                                              |        |
| D1 [mm]                                                                 | 45     |
| D7 [mm]                                                                 | 5      |
| D8 [mm]