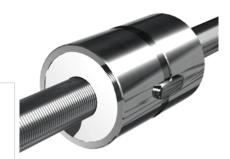

## NRS S 2W 20x2 w/Wipers

Call 800-321-7800 or visit us online at www.nookindustries.com to configure and order your NRS S 2W 20x2 w/Wipers today!

| Product Info                                                            |          |
|-------------------------------------------------------------------------|----------|
| Nominal Rod Diameter [mm]                                               | 20       |
| Details                                                                 |          |
| Lead [mm]                                                               | 2        |
| End Code for Types 1,2,3,5 [* Journals may show tracings of the thread] | 15       |
| Dimensions                                                              |          |
| D1 [mm]                                                                 | 42       |
| D7 [mm]                                                                 | 3        |
| D8 [mm]                                                                 | -        |
| L1 [mm]                                                                 | 55       |
| L2 [mm]                                                                 | -        |
| Keyway (L x b x h)                                                      | 20x4x1.5 |
| Performance Specifications                                              |          |
| Dynamic Load Ratings Ca [kN]                                            | 19.80    |
| Static Load Ratings Coa [kN]                                            | 33.00    |
|                                                                         |          |