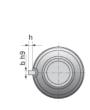

## NRS S 2W 20x2 w/Wipers

Call 800-321-7800 or visit us online at www.nookindustries.com to configure and order your NRS S 2W 20x2 w/Wipers today!

| Product Info                                                            |          |
|-------------------------------------------------------------------------|----------|
| Nominal Rod Diameter [mm]                                               | 20       |
| Details                                                                 |          |
| Lead [mm]                                                               | 2        |
| End Code for Types 1,2,3,5 [* Journals may show tracings of the thread] | 15       |
| Dimensions                                                              |          |
| D1 [mm]                                                                 | 42       |
| D7 [mm]                                                                 | 3        |
| D8 [mm]                                                                 | -        |
| L1 [mm]                                                                 | 55       |
| L2 [mm]                                                                 | -        |
| Keyway (L x b x h)                                                      | 20x4x1.5 |
| Performance Specifications                                              |          |
| Dynamic Load Ratings Ca [kN]                                            | 19.80    |
| Static Load Ratings Coa [kN]                                            | 33.00    |
|                                                                         |          |