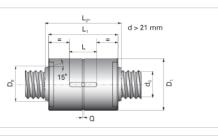

## NRS S 2W 20x2 w/Wipers

Call 800-321-7800 or visit us online at www.nookindustries.com to configure and order your NRS S 2W 20x2 w/Wipers today!

| Product Info                                                            |          |
|-------------------------------------------------------------------------|----------|
| Nominal Rod Diameter [mm]                                               | 20       |
| Details                                                                 |          |
| Lead [mm]                                                               | 2        |
| End Code for Types 1,2,3,5 [* Journals may show tracings of the thread] | 15       |
| Dimensions                                                              |          |
| D1 [mm]                                                                 | 42       |
| D7 [mm]                                                                 | 3        |
| D8 [mm]                                                                 | -        |
| L1 [mm]                                                                 | 55       |
| L2 [mm]                                                                 | -        |
| Keyway (L x b x h)                                                      | 20x4x1.5 |
| Performance Specifications                                              |          |
| Dynamic Load Ratings Ca [kN]                                            | 19.80    |
| Static Load Ratings Coa [kN]                                            | 33.00    |
|                                                                         |          |