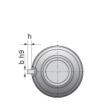

## NRS S 2W 15x4 w/Wipers

Call 800-321-7800 or visit us online at www.nookindustries.com to configure and order your NRS S 2W 15x4 w/Wipers today!

| Product Info                                                            |          |
|-------------------------------------------------------------------------|----------|
| Nominal Rod Diameter [mm]                                               | 15       |
| Details                                                                 |          |
| Lead [mm]                                                               | 4        |
| End Code for Types 1,2,3,5 [* Journals may show tracings of the thread] | 12       |
| Dimensions                                                              |          |
| D1 [mm]                                                                 | 34       |
| D7 [mm]                                                                 | 3        |
| D8 [mm]                                                                 | -        |
| L1 [mm]                                                                 | 35       |
| L2 [mm]                                                                 | -        |
| Keyway (L x b x h)                                                      | 14x4x1.5 |
| Performance Specifications                                              |          |
| Dynamic Load Ratings Ca [kN]                                            | 7.16     |
| Static Load Ratings Coa [kN]                                            | 16.50    |
|                                                                         |          |