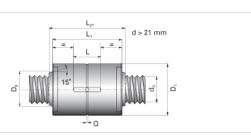

## NRS S 2W 15x4 w/Wipers

Call 800-321-7800 or visit us online at www.nookindustries.com to configure and order your NRS S 2W 15x4 w/Wipers today!

| Product Info                                                            |          |
|-------------------------------------------------------------------------|----------|
| Nominal Rod Diameter [mm]                                               | 15       |
| Details                                                                 |          |
| Lead [mm]                                                               | 4        |
| End Code for Types 1,2,3,5 [* Journals may show tracings of the thread] | 12       |
| Dimensions                                                              |          |
| D1 [mm]                                                                 | 34       |
| D7 [mm]                                                                 | 3        |
| D8 [mm]                                                                 | -        |
| L1 [mm]                                                                 | 35       |
| L2 [mm]                                                                 | -        |
| Keyway (L x b x h)                                                      | 14x4x1.5 |
| Performance Specifications                                              |          |
| Dynamic Load Ratings Ca [kN]                                            | 7.16     |
| Static Load Ratings Coa [kN]                                            | 16.50    |
|                                                                         |          |