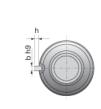

## **NRS B NW 30x10**

Call 800-321-7800 or visit us online at www.nookindustries.com to configure and order your NRS B NW 30x10 today!

| Product Info                                                            |        |
|-------------------------------------------------------------------------|--------|
| Nominal Rod Diameter [mm]                                               | 30     |
| Details                                                                 |        |
| Lead [mm]                                                               | 10     |
| End Code for Types 1,2,3,5 [* Journals may show tracings of the thread] | 25     |
| Dimensions                                                              |        |
| D1 [mm]                                                                 | 64     |
| D7 [mm]                                                                 | 5      |
| D8 [mm]                                                                 | 38     |
| L1 [mm]                                                                 | 85     |
| Keyway (L x b x h)                                                      | 32x6x6 |
| Performance Specifications                                              |        |
| Backlash [mm]                                                           | 0.04   |
| Dynamic Load Ratings Ca [kN]                                            | 88.60  |
| Static Load Ratings Coa [kN]                                            | 148.20 |