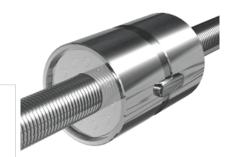

## **NRS B NW 30x10**

Call 800-321-7800 or visit us online at www.nookindustries.com to configure and order your NRS B NW 30x10 today!

| Product Info                                                            |        |
|-------------------------------------------------------------------------|--------|
| Nominal Rod Diameter [mm]                                               | 30     |
| Details                                                                 |        |
| Lead [mm]                                                               | 10     |
| End Code for Types 1,2,3,5 [* Journals may show tracings of the thread] | 25     |
| Dimensions                                                              |        |
| D1 [mm]                                                                 | 64     |
| D7 [mm]                                                                 | 5      |
| D8 [mm]                                                                 | 38     |
| L1 [mm]                                                                 | 85     |
| Keyway (L x b x h)                                                      | 32x6x6 |
| Performance Specifications                                              |        |
| Backlash [mm]                                                           | 0.04   |
| Dynamic Load Ratings Ca [kN]                                            | 88.60  |
| Static Load Ratings Coa [kN]                                            | 148.20 |