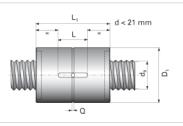

## **NRS B NW 30x10**

Call 800-321-7800 or visit us online at www.nookindustries.com to configure and order your NRS B NW 30x10 today!

| Product Info                                                            |        |
|-------------------------------------------------------------------------|--------|
| Nominal Rod Diameter [mm]                                               | 30     |
| Details                                                                 |        |
| Lead [mm]                                                               | 10     |
| End Code for Types 1,2,3,5 [* Journals may show tracings of the thread] | 25     |
| Dimensions                                                              |        |
| D1 [mm]                                                                 | 64     |
| D7 [mm]                                                                 | 5      |
| D8 [mm]                                                                 | 38     |
| L1 [mm]                                                                 | 85     |
| Keyway (L x b x h)                                                      | 32x6x6 |
| Performance Specifications                                              |        |
| Backlash [mm]                                                           | 0.04   |
| Dynamic Load Ratings Ca [kN]                                            | 88.60  |
| Static Load Ratings Coa [kN]                                            | 148.20 |