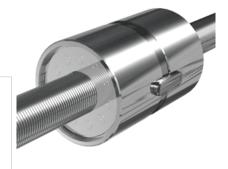

## **Product Specification Sheet**

## NRS B NW 27x2

Call 800-321-7800 or visit us online at www.nookindustries.com to configure and order your NRS B NW 27x2 today!

| Product Info                                                            |        |
|-------------------------------------------------------------------------|--------|
| Nominal Rod Diameter [mm]                                               | 27     |
| Details                                                                 |        |
| Lead [mm]                                                               | 2      |
| End Code for Types 1,2,3,5 [* Journals may show tracings of the thread] | 20     |
| Dimensions                                                              |        |
| D1 [mm]                                                                 | 53     |
| D7 [mm]                                                                 | 4      |
| D8 [mm]                                                                 | 35     |
| L1 [mm]                                                                 | 55     |
| Keyway (L x b x h)                                                      | 20x5x2 |
| Performance Specifications                                              |        |
| Backlash [mm]                                                           | 0.02   |
| Dynamic Load Ratings Ca [kN]                                            | 44.32  |
| Static Load Ratings Coa [kN]                                            | 77.66  |
| • • • •                                                                 |        |