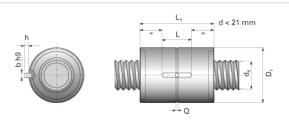

## NRS B NW 27x2

Call 800-321-7800 or visit us online at www.nookindustries.com to configure and order your NRS B NW 27x2 today!

| Product Info                                                            |        |
|-------------------------------------------------------------------------|--------|
| Nominal Rod Diameter [mm]                                               | 27     |
| Details                                                                 |        |
| Lead [mm]                                                               | 2      |
| End Code for Types 1,2,3,5 [* Journals may show tracings of the thread] | 20     |
| Dimensions                                                              |        |
| D1 [mm]                                                                 | 53     |
| D7 [mm]                                                                 | 4      |
| D8 [mm]                                                                 | 35     |
| L1 [mm]                                                                 | 55     |
| Keyway (L x b x h)                                                      | 20x5x2 |
| Performance Specifications                                              |        |
| Backlash [mm]                                                           | 0.02   |
| Dynamic Load Ratings Ca [kN]                                            | 44.32  |
| Static Load Ratings Coa [kN]                                            | 77.66  |
| • • • •                                                                 |        |