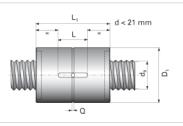

## **NRS B NW 21x8**

Call 800-321-7800 or visit us online at www.nookindustries.com to configure and order your NRS B NW 21x8 today!

| Product Info                                                            |        |
|-------------------------------------------------------------------------|--------|
| Nominal Rod Diameter [mm]                                               | 21     |
| Details                                                                 |        |
| Lead [mm]                                                               | 8      |
| End Code for Types 1,2,3,5 [* Journals may show tracings of the thread] | 17     |
| Dimensions                                                              |        |
| D1 [mm]                                                                 | 45     |
| D7 [mm]                                                                 | 5      |
| D8 [mm]                                                                 | 26     |
| L1 [mm]                                                                 | 64     |
| Keyway (L x b x h)                                                      | 20x5x2 |
| Performance Specifications                                              |        |
| Backlash [mm]                                                           | 0.02   |
| Dynamic Load Ratings Ca [kN]                                            | 44.20  |
| Static Load Ratings Coa [kN]                                            | 69.00  |