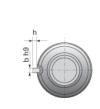

## **NRS B NW 21x8**

Call 800-321-7800 or visit us online at www.nookindustries.com to configure and order your NRS B NW 21x8 today!

| Product Info                                                            |        |
|-------------------------------------------------------------------------|--------|
| Nominal Rod Diameter [mm]                                               | 21     |
| Details                                                                 |        |
| Lead [mm]                                                               | 8      |
| End Code for Types 1,2,3,5 [* Journals may show tracings of the thread] | 17     |
| Dimensions                                                              |        |
| D1 [mm]                                                                 | 45     |
| D7 [mm]                                                                 | 5      |
| D8 [mm]                                                                 | 26     |
| L1 [mm]                                                                 | 64     |
| Keyway (L x b x h)                                                      | 20x5x2 |
| Performance Specifications                                              |        |
| Backlash [mm]                                                           | 0.02   |
| Dynamic Load Ratings Ca [kN]                                            | 44.20  |
| Static Load Ratings Coa [kN]                                            | 69.00  |