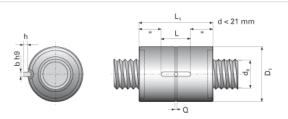

## NRS B NW 20x6

Call 800-321-7800 or visit us online at www.nookindustries.com to configure and order your NRS B NW 20x6 today!

| Product Info                                                            |          |
|-------------------------------------------------------------------------|----------|
| Nominal Rod Diameter [mm]                                               | 20       |
| Details                                                                 |          |
| Lead [mm]                                                               | 6        |
| End Code for Types 1,2,3,5 [* Journals may show tracings of the thread] | 15       |
| Dimensions                                                              |          |
| D1 [mm]                                                                 | 42       |
| D7 [mm]                                                                 | 3        |
| D8 [mm]                                                                 | -        |
| L1 [mm]                                                                 | 55       |
| Keyway (L x b x h)                                                      | 20x4x1.5 |
| Performance Specifications                                              |          |
| Backlash [mm]                                                           | 0.02     |
| Dynamic Load Ratings Ca [kN]                                            | 26.42    |
| Static Load Ratings Coa [kN]                                            | 79.14    |