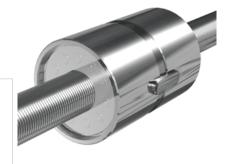

## NRS B NW 20x6

Call 800-321-7800 or visit us online at www.nookindustries.com to configure and order your NRS B NW 20x6 today!

| Product Info                                                            |          |
|-------------------------------------------------------------------------|----------|
| Nominal Rod Diameter [mm]                                               | 20       |
| Details                                                                 |          |
| Lead [mm]                                                               | 6        |
| End Code for Types 1,2,3,5 [* Journals may show tracings of the thread] | 15       |
| Dimensions                                                              |          |
| D1 [mm]                                                                 | 42       |
| D7 [mm]                                                                 | 3        |
| D8 [mm]                                                                 | -        |
| L1 [mm]                                                                 | 55       |
| Keyway (L x b x h)                                                      | 20x4x1.5 |
| Performance Specifications                                              |          |
| Backlash [mm]                                                           | 0.02     |
| Dynamic Load Ratings Ca [kN]                                            | 26.42    |
| Static Load Ratings Coa [kN]                                            | 79.14    |