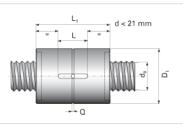

## **NRS B NW 12x2**

Call 800-321-7800 or visit us online at www.nookindustries.com to configure and order your NRS B NW 12x2 today!

| Product Info                                                            |          |
|-------------------------------------------------------------------------|----------|
| Nominal Rod Diameter [mm]                                               | 12       |
| Details                                                                 |          |
| Lead [mm]                                                               | 2        |
| End Code for Types 1,2,3,5 [* Journals may show tracings of the thread] | n/a      |
| Dimensions                                                              |          |
| D1 [mm]                                                                 | 26       |
| D7 [mm]                                                                 | 3        |
| D8 [mm]                                                                 | -        |
| L1 [mm]                                                                 | 31       |
| Keyway (L x b x h)                                                      | 10x3x1.2 |
| Performance Specifications                                              |          |
| Backlash [mm]                                                           | 0.02     |
| Dynamic Load Ratings Ca [kN]                                            | 10.24    |
| Static Load Ratings Coa [kN]                                            | 26.72    |