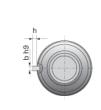

## **NRS B NW 12x2**

Call 800-321-7800 or visit us online at www.nookindustries.com to configure and order your NRS B NW 12x2 today!

| Product Info                                                            |          |
|-------------------------------------------------------------------------|----------|
| Nominal Rod Diameter [mm]                                               | 12       |
| Details                                                                 |          |
| Lead [mm]                                                               | 2        |
| End Code for Types 1,2,3,5 [* Journals may show tracings of the thread] | n/a      |
| Dimensions                                                              |          |
| D1 [mm]                                                                 | 26       |
| D7 [mm]                                                                 | 3        |
| D8 [mm]                                                                 | -        |
| L1 [mm]                                                                 | 31       |
| Keyway (L x b x h)                                                      | 10x3x1.2 |
| Performance Specifications                                              |          |
| Backlash [mm]                                                           | 0.02     |
| Dynamic Load Ratings Ca [kN]                                            | 10.24    |
| Static Load Ratings Coa [kN]                                            | 26.72    |