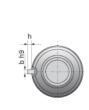

## NRS B 2W 39x5 w/Wiper

Call 800-321-7800 or visit us online at www.nookindustries.com to configure and order your NRS B 2W 39x5 w/Wiper today!

| Product Info                                                            |        |
|-------------------------------------------------------------------------|--------|
| Nominal Rod Diameter [mm]                                               | 39     |
| Details                                                                 |        |
| Lead [mm]                                                               | 5      |
| End Code for Types 1,2,3,5 [* Journals may show tracings of the thread] | 35     |
| Dimensions                                                              |        |
| D1 [mm]                                                                 | 80     |
| D7 [mm]                                                                 | 7      |
| D8 [mm]                                                                 | 50     |
| L1 [mm]                                                                 | 110    |
| L2 [mm]                                                                 | 126    |
| Keyway (L x b x h)                                                      | 40x8x3 |
| Performance Specifications                                              |        |
| Backlash [mm]                                                           | 0.02   |
| Dynamic Load Ratings Ca [kN]                                            | 107.70 |
| Static Load Ratings Coa [kN]                                            | 228.50 |