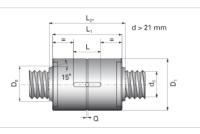

## NRS B 2W 39x5 w/Wiper

Call 800-321-7800 or visit us online at www.nookindustries.com to configure and order your NRS B 2W 39x5 w/Wiper today!

| Product Info                                                            |        |
|-------------------------------------------------------------------------|--------|
| Nominal Rod Diameter [mm]                                               | 39     |
| Details                                                                 |        |
| Lead [mm]                                                               | 5      |
| End Code for Types 1,2,3,5 [* Journals may show tracings of the thread] | 35     |
| Dimensions                                                              |        |
| D1 [mm]                                                                 | 80     |
| D7 [mm]                                                                 | 7      |
| D8 [mm]                                                                 | 50     |
| L1 [mm]                                                                 | 110    |
| L2 [mm]                                                                 | 126    |
| Keyway (L x b x h)                                                      | 40x8x3 |
| Performance Specifications                                              |        |
| Backlash [mm]                                                           | 0.02   |
| Dynamic Load Ratings Ca [kN]                                            | 107.70 |
| Static Load Ratings Coa [kN]                                            | 228.50 |