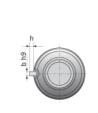

## NRS B 2W 30x15 w/Wiper

Call 800-321-7800 or visit us online at www.nookindustries.com to configure and order your NRS B 2W 30x15 w/Wiper today!

| Product Info                                                            |        |
|-------------------------------------------------------------------------|--------|
| Nominal Rod Diameter [mm]                                               | 30     |
| Details                                                                 |        |
| Lead [mm]                                                               | 15     |
| End Code for Types 1,2,3,5 [* Journals may show tracings of the thread] | 25     |
| Dimensions                                                              |        |
| D1 [mm]                                                                 | 64     |
| D7 [mm]                                                                 | 5      |
| D8 [mm]                                                                 | 38     |
| L1 [mm]                                                                 | 85     |
| L2 [mm]                                                                 | 99     |
| Keyway (L x b x h)                                                      | 32x6x6 |
| Performance Specifications                                              |        |
| Backlash [mm]                                                           | 0.07   |
| Dynamic Load Ratings Ca [kN]                                            | 96.40  |
| Static Load Ratings Coa [kN]                                            | 150.30 |