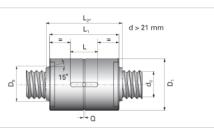

## NRS B 2W 30x15 w/Wiper

Call 800-321-7800 or visit us online at www.nookindustries.com to configure and order your NRS B 2W 30x15 w/Wiper today!

| Product Info                                                            |        |
|-------------------------------------------------------------------------|--------|
| Nominal Rod Diameter [mm]                                               | 30     |
| Details                                                                 |        |
| Lead [mm]                                                               | 15     |
| End Code for Types 1,2,3,5 [* Journals may show tracings of the thread] | 25     |
| Dimensions                                                              |        |
| D1 [mm]                                                                 | 64     |
| D7 [mm]                                                                 | 5      |
| D8 [mm]                                                                 | 38     |
| L1 [mm]                                                                 | 85     |
| L2 [mm]                                                                 | 99     |
| Keyway (L x b x h)                                                      | 32x6x6 |
| Performance Specifications                                              |        |
| Backlash [mm]                                                           | 0.07   |
| Dynamic Load Ratings Ca [kN]                                            | 96.40  |
| Static Load Ratings Coa [kN]                                            | 150.30 |