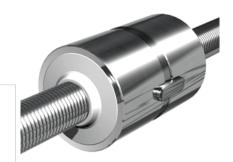

## NRS B 2W 30x15 w/Wiper

Call 800-321-7800 or visit us online at www.nookindustries.com to configure and order your NRS B 2W 30x15 w/Wiper today!

| Product Info                                                            |        |
|-------------------------------------------------------------------------|--------|
| Nominal Rod Diameter [mm]                                               | 30     |
| Details                                                                 |        |
| Lead [mm]                                                               | 15     |
| End Code for Types 1,2,3,5 [* Journals may show tracings of the thread] | 25     |
| Dimensions                                                              |        |
| D1 [mm]                                                                 | 64     |
| D7 [mm]                                                                 | 5      |
| D8 [mm]                                                                 | 38     |
| L1 [mm]                                                                 | 85     |
| L2 [mm]                                                                 | 99     |
| Keyway (L x b x h)                                                      | 32x6x6 |
| Performance Specifications                                              |        |
| Backlash [mm]                                                           | 0.07   |
| Dynamic Load Ratings Ca [kN]                                            | 96.40  |
| Static Load Ratings Coa [kN]                                            | 150.30 |