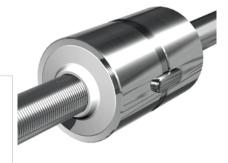

## **Product Specification Sheet**

## NRS B 2W 27x2 w/Wiper

## Call 800-321-7800 or visit us online at www.nookindustries.com to configure and order your NRS B 2W 27x2 w/Wiper today!







| Product Info                                                            |        |
|-------------------------------------------------------------------------|--------|
| Nominal Rod Diameter [mm]                                               | 27     |
| Details                                                                 |        |
| Lead [mm]                                                               | 2      |
| End Code for Types 1,2,3,5 [* Journals may show tracings of the thread] | 25     |
| Dimensions                                                              |        |
| D1 [mm]                                                                 | 53     |
| D7 [mm]                                                                 | 4      |
| D8 [mm]