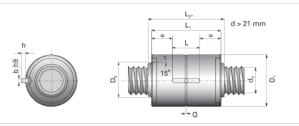

## **Product Specification Sheet**

## NRS B 2W 27x2 w/Wiper

## Call 800-321-7800 or visit us online at www.nookindustries.com to configure and order your NRS B 2W 27x2 w/Wiper today!







| Product Info                                                            |        |
|-------------------------------------------------------------------------|--------|
| Nominal Rod Diameter [mm]                                               | 27     |
| Details                                                                 |        |
| Lead [mm]                                                               | 2      |
| End Code for Types 1,2,3,5 [* Journals may show tracings of the thread] | 25     |
| Dimensions                                                              |        |
| D1 [mm]                                                                 | 53     |
| D7 [mm]                                                                 | 4      |
| D8 [mm]