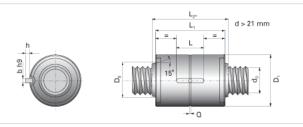

## **Product Specification Sheet**

## NRS B 2W 25x5 w/Wiper

## Call 800-321-7800 or visit us online at www.nookindustries.com to configure and order your NRS B 2W 25x5 w/Wiper today!







| Product Info                                                            |          |
|-------------------------------------------------------------------------|----------|
| Nominal Rod Diameter [mm]                                               | 25       |
| Details                                                                 |          |
| Lead [mm]                                                               | 5        |
| End Code for Types 1,2,3,5 [* Journals may show tracings of the thread] | 20       |
| Dimensions                                                              |          |
| D1 [mm]                                                                 | 53       |
| D7 [mm]                                                                 | 5        |
| D8 [mm]