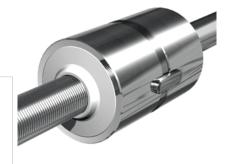

## **Product Specification Sheet**

## NRS B 2W 25x5 w/Wiper

## Call 800-321-7800 or visit us online at www.nookindustries.com to configure and order your NRS B 2W 25x5 w/Wiper today!







| Product Info                                                            |          |
|-------------------------------------------------------------------------|----------|
| Nominal Rod Diameter [mm]                                               | 25       |
| Details                                                                 |          |
| Lead [mm]                                                               | 5        |
| End Code for Types 1,2,3,5 [* Journals may show tracings of the thread] | 20       |
| Dimensions                                                              |          |
| D1 [mm]                                                                 | 53       |
| D7 [mm]                                                                 | 5        |
| D8 [mm]