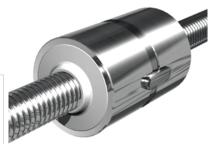

## NRS B 2W 21x8 w/Wiper

Call 800-321-7800 or visit us online at www.nookindustries.com to configure and order your NRS B 2W 21x8 w/Wiper today!

| Product Info                                                            |        |
|-------------------------------------------------------------------------|--------|
| Nominal Rod Diameter [mm]                                               | 21     |
| Details                                                                 |        |
| Lead [mm]                                                               | 8      |
| End Code for Types 1,2,3,5 [* Journals may show tracings of the thread] | 17     |
| Dimensions                                                              |        |
| D1 [mm]                                                                 | 45     |
| D7 [mm]                                                                 | 5      |
| D8 [mm]                                                                 | 26     |
| L1 [mm]                                                                 | 64     |
| L2 [mm]                                                                 | 72     |
| Keyway (L x b x h)                                                      | 20x5x2 |
| Performance Specifications                                              |        |
| Backlash [mm]                                                           | 0.02   |
| Dynamic Load Ratings Ca [kN]                                            | 44.20  |
| Static Load Ratings Coa [kN]                                            | 69.00  |
|                                                                         |        |