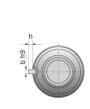

## NRS B 2W 21x8 w/Wiper

Call 800-321-7800 or visit us online at www.nookindustries.com to configure and order your NRS B 2W 21x8 w/Wiper today!

| Product Info                                                            |        |
|-------------------------------------------------------------------------|--------|
| Nominal Rod Diameter [mm]                                               | 21     |
| Details                                                                 |        |
| Lead [mm]                                                               | 8      |
| End Code for Types 1,2,3,5 [* Journals may show tracings of the thread] | 17     |
| Dimensions                                                              |        |
| D1 [mm]                                                                 | 45     |
| D7 [mm]                                                                 | 5      |
| D8 [mm]                                                                 | 26     |
| L1 [mm]                                                                 | 64     |
| L2 [mm]                                                                 | 72     |
| Keyway (L x b x h)                                                      | 20x5x2 |
| Performance Specifications                                              |        |
| Backlash [mm]                                                           | 0.02   |
| Dynamic Load Ratings Ca [kN]                                            | 44.20  |
| Static Load Ratings Coa [kN]                                            | 69.00  |
|                                                                         |        |