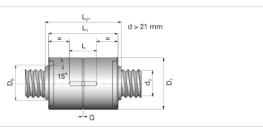

## NRS B 2W 21x8 w/Wiper

Call 800-321-7800 or visit us online at www.nookindustries.com to configure and order your NRS B 2W 21x8 w/Wiper today!

| Product Info                                                            |        |
|-------------------------------------------------------------------------|--------|
| Nominal Rod Diameter [mm]                                               | 21     |
| Details                                                                 |        |
| Lead [mm]                                                               | 8      |
| End Code for Types 1,2,3,5 [* Journals may show tracings of the thread] | 17     |
| Dimensions                                                              |        |
| D1 [mm]                                                                 | 45     |
| D7 [mm]                                                                 | 5      |
| D8 [mm]                                                                 | 26     |
| L1 [mm]                                                                 | 64     |
| L2 [mm]                                                                 | 72     |
| Keyway (L x b x h)                                                      | 20x5x2 |
| Performance Specifications                                              |        |
| Backlash [mm]                                                           | 0.02   |
| Dynamic Load Ratings Ca [kN]                                            | 44.20  |
| Static Load Ratings Coa [kN]                                            | 69.00  |
|                                                                         |        |