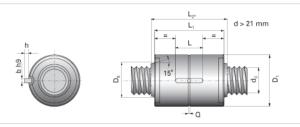

## Call 800-321-7800 or visit us online at www.nookindustries.com to configure and order your NRS B 2W 20x5 w/Wiper today!

| Product Info                                                            |          |
|-------------------------------------------------------------------------|----------|
| Nominal Rod Diameter [mm]                                               | 20       |
| Details                                                                 |          |
| Lead [mm]                                                               | 5        |
| End Code for Types 1,2,3,5 [* Journals may show tracings of the thread] | 15       |
| Dimensions                                                              |          |
| D1 [mm]                                                                 | 42       |
| D7 [mm]                                                                 | 3        |
| D8 [mm]                                                                 | -        |
| L1 [mm]                                                                 | 55       |
| L2 [mm]                                                                 | -        |
| Keyway (L x b x h)                                                      | 20x4x1.5 |
| Performance Specifications                                              |          |
| Backlash [mm]                                                           | 0.02     |
| Dynamic Load Ratings Ca [kN]                                            | 27.80    |
| Static Load Ratings Coa [kN]                                            | 76.73    |