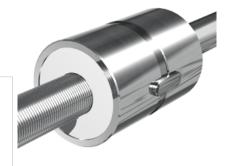

## **Product Specification Sheet**

## NRS B 2W 20x5 w/Wiper

## Call 800-321-7800 or visit us online at www.nookindustries.com to configure and order your NRS B 2W 20x5 w/Wiper today!







| Product Info                                                            |          |
|-------------------------------------------------------------------------|----------|
| Nominal Rod Diameter [mm]                                               | 20       |
| Details                                                                 |          |
| Lead [mm]                                                               | 5        |
| End Code for Types 1,2,3,5 [* Journals may show tracings of the thread] | 15       |
| Dimensions                                                              |          |
| D1 [mm]                                                                 | 42       |
| D7 [mm]                                                                 | 3        |
| D8 [mm]