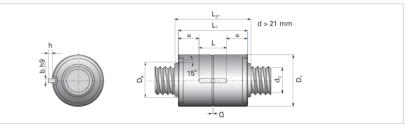

## NRS B 2W 15x5 w/Wiper

Call 800-321-7800 or visit us online at www.nookindustries.com to configure and order your NRS B 2W 15x5 w/Wiper today!

| Product Info                                                            |          |
|-------------------------------------------------------------------------|----------|
| Nominal Rod Diameter [mm]                                               | 15       |
| Details                                                                 |          |
| Lead [mm]                                                               | 5        |
| End Code for Types 1,2,3,5 [* Journals may show tracings of the thread] | 12       |
| Dimensions                                                              |          |
| D1 [mm]                                                                 | 34       |
| D7 [mm]                                                                 | 3        |
| D8 [mm]                                                                 | -        |
| L1 [mm]                                                                 | 35       |
| L2 [mm]                                                                 | -        |
| Keyway (L x b x h)                                                      | 14x4x1.5 |
| Performance Specifications                                              |          |
| Backlash [mm]                                                           | 0.02     |
| Dynamic Load Ratings Ca [kN]                                            | 11.20    |
| Static Load Ratings Coa [kN]                                            | 36.90    |