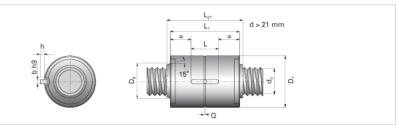

## NRS B 2W 15x4 w/Wiper

Call 800-321-7800 or visit us online at www.nookindustries.com to configure and order your NRS B 2W 15x4 w/Wiper today!

| Product Info                                                            |          |
|-------------------------------------------------------------------------|----------|
| Nominal Rod Diameter [mm]                                               | 15       |
| Details                                                                 |          |
| Lead [mm]                                                               | 4        |
| End Code for Types 1,2,3,5 [* Journals may show tracings of the thread] | 12       |
| Dimensions                                                              |          |
| D1 [mm]                                                                 | 34       |
| D7 [mm]                                                                 | 3        |
| D8 [mm]                                                                 | -        |
| L1 [mm]                                                                 | 35       |
| L2 [mm]                                                                 | -        |
| Keyway (L x b x h)                                                      | 14x4x1.5 |
| Performance Specifications                                              |          |
| Backlash [mm]                                                           | 0.02     |
| Dynamic Load Ratings Ca [kN]                                            | 11.94    |
| Static Load Ratings Coa [kN]                                            | 33.00    |