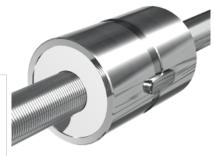

## NRS B 2W 8x2 w/Wiper

Call 800-321-7800 or visit us online at www.nookindustries.com to configure and order your NRS B 2W 8x2 w/Wiper today!

| Product Info                                                            |          |
|-------------------------------------------------------------------------|----------|
| Nominal Rod Diameter [mm]                                               | 8        |
| Details                                                                 |          |
| Lead [mm]                                                               | 2        |
| End Code for Types 1,2,3,5 [* Journals may show tracings of the thread] | n/a      |
| Dimensions                                                              |          |
| D1 [mm]                                                                 | 21       |
| D7 [mm]                                                                 | 3        |
| D8 [mm]                                                                 | -        |
| L1 [mm]                                                                 | 31       |
| L2 [mm]                                                                 | -        |
| Keyway (L x b x h)                                                      | 10x3x1.2 |
| Performance Specifications                                              |          |
| Backlash [mm]                                                           | 0.02     |
| Dynamic Load Ratings Ca [kN]                                            | 6.98     |
| Static Load Ratings Coa [kN]                                            | 17.91    |