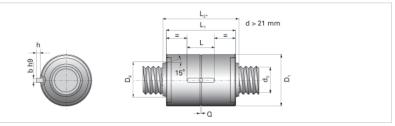

## NRS B 2W 8x2 w/Wiper

Call 800-321-7800 or visit us online at www.nookindustries.com to configure and order your NRS B 2W 8x2 w/Wiper today!

| Product Info                                                            |          |
|-------------------------------------------------------------------------|----------|
| Nominal Rod Diameter [mm]                                               | 8        |
| Details                                                                 |          |
| Lead [mm]                                                               | 2        |
| End Code for Types 1,2,3,5 [* Journals may show tracings of the thread] | n/a      |
| Dimensions                                                              |          |
| D1 [mm]                                                                 | 21       |
| D7 [mm]                                                                 | 3        |
| D8 [mm]                                                                 | -        |
| L1 [mm]                                                                 | 31       |
| L2 [mm]                                                                 | -        |
| Keyway (L x b x h)                                                      | 10x3x1.2 |
| Performance Specifications                                              |          |
| Backlash [mm]                                                           | 0.02     |
| Dynamic Load Ratings Ca [kN]                                            | 6.98     |
| Static Load Ratings Coa [kN]                                            | 17.91    |