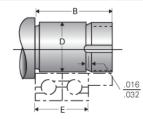

## **Product Specification Sheet**

## Type 2N, End Code 20

## Call 800-321-7800 or visit us online at www.nookindustries.com to configure and order your Type 2N, End Code 20 today!

| Product Info                              |        |
|-------------------------------------------|--------|
| Nominal Bearing Journal Size              | 20     |
| Dimensions                                |        |
| C Maximum [in]                            | 0.625  |
| C Minimum [in]                            | 0.624  |
| D Maximum [in]                            | 0.7877 |
| D Minimum [in]                            | 0.7873 |
| F [in]                                    | 0.188  |
| G [in]                                    | 1.00   |
| Typical Journal for Single Bearing A [in] | 2.93   |
| Typical Journal for Single Bearing B [in] | 1.61   |
| Typical Journal for Single Bearing E [in] | 1.102  |
| Lock Nut                                  | N-04   |
| Lock Washer                               | W-04   |