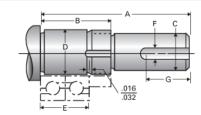

## Call 800-321-7800 or visit us online at www.nookindustries.com to configure and order your Type 2K, End Code 35 today!

| Due due turfe                             |        |
|-------------------------------------------|--------|
| Product Info                              |        |
| Nominal Bearing Journal Size              | 35     |
| Dimensions                                |        |
| C Maximum [in]                            | 1.250  |
| C Minimum [in]                            | 1.249  |
| D Maximum [in]                            | 1.3784 |
| D Minimum [in]                            | 1.3779 |
| F [in]                                    | 0.250  |
| G [in]                                    | 1.25   |
| Typical Journal for Single Bearing A [in] | 4.00   |
| Typical Journal for Single Bearing B [in] | 1.90   |
| Typical Journal for Single Bearing E [in] | 1.338  |
| Lock Nut                                  | N-07   |
| Lock Washer                               | W-07   |
|                                           |        |