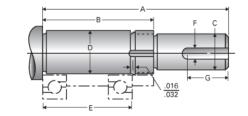

## Product Info Nominal Bearing Jou

| Nominal Bearing Journal Size              | 3      |  |
|-------------------------------------------|--------|--|
| Dimensions                                |        |  |
| C Maximum [in]                            | 0.093  |  |
| C Minimum [in]                            | 0.092  |  |
| D Maximum [in]                            | 0.1251 |  |
| D Minimum [in]                            | 0.1248 |  |
| F [in]                                    | N/A    |  |
| G [in]                                    | N/A    |  |
| Typical Journal for Single Bearing A [in] | 1.09   |  |
| Typical Journal for Single Bearing B [in] | 0.83   |  |
| Typical Journal for Single Bearing E [in] | 0.624  |  |
| Lock Nut                                  | #5-40  |  |
| Lock Washer                               | N/A    |  |