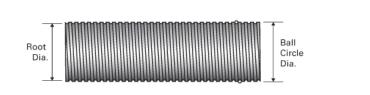

## PowerTrac SRT 2500 - 0250 RH

Call 800-321-7800 or visit us online at www.nookindustries.com to configure and order your PowerTrac SRT 2500 - 0250 RH today!

| Product Info                                                            |                  |
|-------------------------------------------------------------------------|------------------|
| Screw Code                                                              | 2500-0250 SRT RA |
| Precision                                                               | SRT              |
| Screw Material                                                          | 4150             |
| Thread Direction                                                        | RH               |
| Details                                                                 |                  |
| Ball Circle Diameter [in]                                               | 2.500            |
| Lead [in]                                                               | 0.250            |
| Root Diameter [in]                                                      | 2.320            |
| End Code for Types 1,2,3,5 [* Journals may show tracings of the thread] | 50               |
| End Code for Type 4 [* Journals may show tracings of the thread]        | 32               |
| Performance Specifications                                              |                  |
| Lead Accuracy +/- [in./ft.]                                             | 0.0040           |
| Part Numbers                                                            |                  |
| 2 ft. Part Number                                                       |                  |
| 4 ft. Part Number                                                       | SRT3255          |
| 6 ft. Part Number                                                       |                  |
| 8 ft. Part Number                                                       | SRT3256          |
| 12 ft. Part Number                                                      | SRT3257          |
| 16 ft. Part Number                                                      | SRT0442          |
| 20 ft. Part Number                                                      | SRT0606          |
| Weight                                                                  |                  |
| Screw Weight [lb./ft.]                                                  | 15.45            |
|                                                                         |                  |