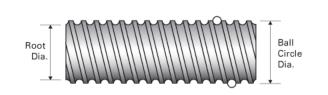

## PowerTrac SRT 2250 - 1000 RH

Call 800-321-7800 or visit us online at www.nookindustries.com to configure and order your PowerTrac SRT 2250 - 1000 RH today!

| Product Info                                                            |                  |
|-------------------------------------------------------------------------|------------------|
| Screw Code                                                              | 2250-1000 SRT RA |
| Precision                                                               | SRT              |
| Screw Material                                                          | 4150             |
| Thread Direction                                                        | RH               |
| <b>Details</b>                                                          |                  |
| Ball Circle Diameter [in]                                               | 2.250            |
| Lead [in]                                                               | 1.000            |
| Root Diameter [in]                                                      | 1.850            |
| End Code for Types 1,2,3,5 [* Journals may show tracings of the thread] | 45               |
| End Code for Type 4 [* Journals may show tracings of the thread]        | 28               |
| Performance Specifications                                              |                  |
| Lead Accuracy +/- [in./ft.]                                             | 0.0040           |
| Part Numbers                                                            |                  |
| 2 ft. Part Number                                                       |                  |
| 4 ft. Part Number                                                       | SRT4556          |
| 6 ft. Part Number                                                       |                  |
| 8 ft. Part Number                                                       | SRT4557          |
| 12 ft. Part Number                                                      | SRT4558          |
| 16 ft. Part Number                                                      | SRT0441          |
| 20 ft. Part Number                                                      | SRT0604          |
| Weight                                                                  |                  |
| Screw Weight [lb./ft.]                                                  | 10.90            |