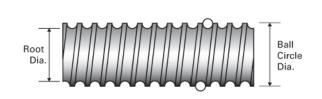

## PowerTrac SRT 2250 - 0500 LH

Call 800-321-7800 or visit us online at www.nookindustries.com to configure and order your PowerTrac SRT 2250 - 0500 LH today!

| Product Info                                                            |                  |
|-------------------------------------------------------------------------|------------------|
| Screw Code                                                              | 2250-0500 SRT LA |
| Precision                                                               | SRT              |
| Screw Material                                                          | 4150             |
| Thread Direction                                                        | LH               |
| Details                                                                 |                  |
| Ball Circle Diameter [in]                                               | 2.250            |
| Lead [in]                                                               | 0.500            |
| Root Diameter [in]                                                      | 1.850            |
| End Code for Types 1,2,3,5 [* Journals may show tracings of the thread] | 45               |
| End Code for Type 4 [* Journals may show tracings of the thread]        | 28               |
| Performance Specifications                                              |                  |
| Lead Accuracy +/- [in./ft.]                                             | 0.0040           |
| Part Numbers                                                            |                  |
| 2 ft. Part Number                                                       |                  |
| 4 ft. Part Number                                                       | SRT4001          |
| 6 ft. Part Number                                                       |                  |
| 8 ft. Part Number                                                       | SRT4002          |
| 12 ft. Part Number                                                      | SRT4003          |
| 16 ft. Part Number                                                      | SRT0440          |
| 20 ft. Part Number                                                      | SRT0602          |
| Weight                                                                  |                  |
| Screw Weight [lb./ft.]                                                  | 10.90            |