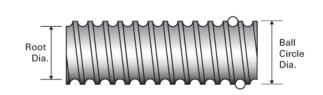

## PowerTrac SRT 2250 - 0500 RH

Call 800-321-7800 or visit us online at www.nookindustries.com to configure and order your PowerTrac SRT 2250 - 0500 RH today!

| Product Info                                                            |                  |
|-------------------------------------------------------------------------|------------------|
| Screw Code                                                              | 2250-0500 SRT RA |
| Precision                                                               | SRT              |
| Screw Material                                                          | 4150             |
| Thread Direction                                                        | RH               |
| Details                                                                 |                  |
| Ball Circle Diameter [in]                                               | 2.250            |
| Lead [in]                                                               | 0.500            |
| Root Diameter [in]                                                      | 1.850            |
| End Code for Types 1,2,3,5 [* Journals may show tracings of the thread] | 45               |
| End Code for Type 4 [* Journals may show tracings of the thread]        | 28               |
| Performance Specifications                                              |                  |
| Lead Accuracy +/- [in./ft.]                                             | 0.0040           |
| Part Numbers                                                            |                  |
| 2 ft. Part Number                                                       |                  |
| 4 ft. Part Number                                                       | SRT5051          |
| 6 ft. Part Number                                                       |                  |
| 8 ft. Part Number                                                       | SRT5059          |
| 12 ft. Part Number                                                      | SRT5067          |
| 16 ft. Part Number                                                      | SRT0439          |
| 20 ft. Part Number                                                      | SRT0600          |
| Weight                                                                  |                  |
| Screw Weight [lb./ft.]                                                  | 10.90            |