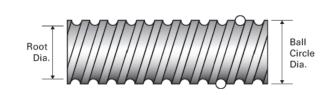

## PowerTrac SRT 1500 - 1000 LH

Call 800-321-7800 or visit us online at www.nookindustries.com to configure and order your PowerTrac SRT 1500 - 1000 LH today!

| Product Info                                                            |                  |
|-------------------------------------------------------------------------|------------------|
| Screw Code                                                              | 1500-1000 SRT LA |
| Precision                                                               | SRT              |
| Screw Material                                                          | 4150             |
| Thread Direction                                                        | LH               |
| Details                                                                 |                  |
| Ball Circle Diameter [in]                                               | 1.500            |
| Lead [in]                                                               | 1.000            |
| Root Diameter [in]                                                      | 1.140            |
| End Code for Types 1,2,3,5 [* Journals may show tracings of the thread] | 25               |
| End Code for Type 4 [* Journals may show tracings of the thread]        | 16               |
| Performance Specifications                                              |                  |
| Lead Accuracy +/- [in./ft.]                                             | 0.0040           |
| Part Numbers                                                            |                  |
| 2 ft. Part Number                                                       |                  |
| 4 ft. Part Number                                                       | SRT1991          |
| 6 ft. Part Number                                                       |                  |
| 8 ft. Part Number                                                       | SRT1992          |
| 12 ft. Part Number                                                      | SRT2203          |
| 16 ft. Part Number                                                      | SRT0437          |
| 20 ft. Part Number                                                      | SRT0615          |
| Weight                                                                  |                  |
| Screw Weight [lb./ft.]                                                  | 4.47             |