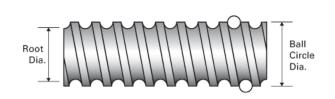

## PowerTrac SRT 1500 - 0500 RH

Call 800-321-7800 or visit us online at www.nookindustries.com to configure and order your PowerTrac SRT 1500 - 0500 RH today!

| Product Info                                                            |                  |
|-------------------------------------------------------------------------|------------------|
| Screw Code                                                              | 1500-0500 SRT RA |
| Precision                                                               | SRT              |
| Screw Material                                                          | 4150             |
| Thread Direction                                                        | RH               |
| Details                                                                 |                  |
| Ball Circle Diameter [in]                                               | 1.500            |
| Lead [in]                                                               | 0.500            |
| Root Diameter [in]                                                      | 1.174            |
| End Code for Types 1,2,3,5 [* Journals may show tracings of the thread] | 25               |
| End Code for Type 4 [* Journals may show tracings of the thread]        | 16               |
| Performance Specifications                                              |                  |
| Lead Accuracy +/- [in./ft.]                                             | 0.0040           |
| Part Numbers                                                            |                  |
| 2 ft. Part Number                                                       |                  |
| 4 ft. Part Number                                                       | SRT9994          |
| 6 ft. Part Number                                                       |                  |
| 8 ft. Part Number                                                       | SRT9995          |
| 12 ft. Part Number                                                      | SRT9996          |
| 16 ft. Part Number                                                      | SRT9997          |
| 20 ft. Part Number                                                      | SRT9998          |
| Weight                                                                  |                  |
| Screw Weight [lb./ft.]                                                  | 5.25             |