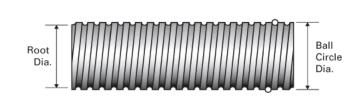

## PowerTrac SRT 1500 - 0250 LH

Call 800-321-7800 or visit us online at www.nookindustries.com to configure and order your PowerTrac SRT 1500 - 0250 LH today!

| Product Info                                                            |                  |
|-------------------------------------------------------------------------|------------------|
| Screw Code                                                              | 1500-0250 SRT LA |
| Precision                                                               | SRT              |
| Screw Material                                                          | 4150             |
| Thread Direction                                                        | LH               |
| Details                                                                 |                  |
| Ball Circle Diameter [in]                                               | 1.500            |
| Lead [in]                                                               | 0.250            |
| Root Diameter [in]                                                      | 1.320            |
| End Code for Types 1,2,3,5 [* Journals may show tracings of the thread] | 30               |
| End Code for Type 4 [* Journals may show tracings of the thread]        | 19               |
| Performance Specifications                                              |                  |
| Lead Accuracy +/- [in./ft.]                                             | 0.0040           |
| Part Numbers                                                            |                  |
| 2 ft. Part Number                                                       |                  |
| 4 ft. Part Number                                                       | SRT3252          |
| 6 ft. Part Number                                                       |                  |
| 8 ft. Part Number                                                       | SRT3253          |
| 12 ft. Part Number                                                      | SRT3254          |
| 16 ft. Part Number                                                      | SRT0434          |
| 20 ft. Part Number                                                      | SRT0596          |
| Weight                                                                  |                  |
| Screw Weight [lb./ft.]                                                  | 5.16             |
|                                                                         |                  |