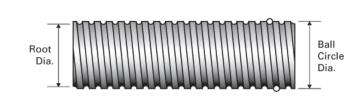

## PowerTrac SRT 1500 - 0250 RH

Call 800-321-7800 or visit us online at www.nookindustries.com to configure and order your PowerTrac SRT 1500 - 0250 RH today!

| Product Info                                                            |                  |
|-------------------------------------------------------------------------|------------------|
| Screw Code                                                              | 1500-0250 SRT RA |
| Precision                                                               | SRT              |
| Screw Material                                                          | 4150             |
| Thread Direction                                                        | RH               |
| Details                                                                 |                  |
| Ball Circle Diameter [in]                                               | 1.500            |
| Lead [in]                                                               | 0.250            |
| Root Diameter [in]                                                      | 1.320            |
| End Code for Types 1,2,3,5 [* Journals may show tracings of the thread] | 30               |
| End Code for Type 4 [* Journals may show tracings of the thread]        | 19               |
| Performance Specifications                                              |                  |
| Lead Accuracy +/- [in./ft.]                                             | 0.0040           |
| Part Numbers                                                            |                  |
| 2 ft. Part Number                                                       |                  |
| 4 ft. Part Number                                                       | SRT7012          |
| 6 ft. Part Number                                                       |                  |
| 8 ft. Part Number                                                       | SRT7020          |
| 12 ft. Part Number                                                      | SRT7028          |
| 16 ft. Part Number                                                      | SRT0433          |
| 20 ft. Part Number                                                      | SRT0595          |
| Weight                                                                  |                  |
| Screw Weight [lb./ft.]                                                  | 5.16             |
|                                                                         |                  |