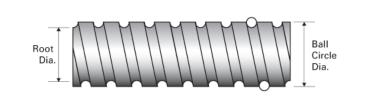

## PowerTrac SRT 1250 - 0500 RH

Call 800-321-7800 or visit us online at www.nookindustries.com to configure and order your PowerTrac SRT 1250 - 0500 RH today!

| Product Info                                                            |                  |
|-------------------------------------------------------------------------|------------------|
| Screw Code                                                              | 1250-0500 SRT RA |
| Precision                                                               | SRT              |
| Screw Material                                                          | 4150             |
| Thread Direction                                                        | RH               |
| Details                                                                 |                  |
| Ball Circle Diameter [in]                                               | 1.250            |
| Lead [in]                                                               | 0.500            |
| Root Diameter [in]                                                      | 1.050            |
| End Code for Types 1,2,3,5 [* Journals may show tracings of the thread] | 25               |
| End Code for Type 4 [* Journals may show tracings of the thread]        | 16               |
| Performance Specifications                                              |                  |
| Lead Accuracy +/- [in./ft.]                                             | 0.0040           |
| Part Numbers                                                            |                  |
| 2 ft. Part Number                                                       |                  |
| 4 ft. Part Number                                                       | SRT1254          |
| 6 ft. Part Number                                                       |                  |
| 8 ft. Part Number                                                       | SRT1258          |
| 12 ft. Part Number                                                      | SRT1252          |
| 16 ft. Part Number                                                      | SRT1256          |
| 20 ft. Part Number                                                      |                  |
| Weight                                                                  |                  |
| Screw Weight [lb./ft.]                                                  | 3.70             |