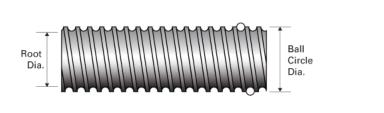

## PowerTrac SRT 1250 - 0200 RH

Call 800-321-7800 or visit us online at www.nookindustries.com to configure and order your PowerTrac SRT 1250 - 0200 RH today!

| Product Info                                                            |                  |
|-------------------------------------------------------------------------|------------------|
| Screw Code                                                              | 1250-0200 SRT RA |
| Precision                                                               | SRT              |
| Screw Material                                                          | 4150             |
| Thread Direction                                                        | RH               |
| Details                                                                 |                  |
| Ball Circle Diameter [in]                                               | 1.250            |
| Lead [in]                                                               | 0.200            |
| Root Diameter [in]                                                      | 1.115            |
| End Code for Types 1,2,3,5 [* Journals may show tracings of the thread] | 25               |
| End Code for Type 4 [* Journals may show tracings of the thread]        | 16               |
| Performance Specifications                                              |                  |
| Lead Accuracy +/- [in./ft.]                                             | 0.0040           |
| Part Numbers                                                            |                  |
| 2 ft. Part Number                                                       |                  |
| 4 ft. Part Number                                                       | SRT1224          |
| 6 ft. Part Number                                                       |                  |
| 8 ft. Part Number                                                       | SRT1228          |
| 12 ft. Part Number                                                      | SRT1222          |
| 16 ft. Part Number                                                      | SRT1226          |
| 20 ft. Part Number                                                      |                  |
| Weight                                                                  |                  |
| Screw Weight [lb./ft.]                                                  | 3.70             |