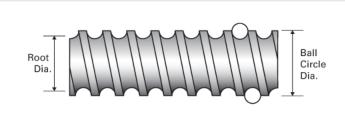

## PowerTrac SRT 1171 - 0413 RH

Call 800-321-7800 or visit us online at www.nookindustries.com to configure and order your PowerTrac SRT 1171 - 0413 RH today!

| Product Info                                                            |                  |
|-------------------------------------------------------------------------|------------------|
| Screw Code                                                              | 1171-0413 SRT RA |
| Precision                                                               | SRT              |
| Screw Material                                                          | 4150             |
| Thread Direction                                                        | RH               |
| Details                                                                 |                  |
| Ball Circle Diameter [in]                                               | 1.171            |
| Lead [in]                                                               | 0.413            |
| Root Diameter [in]                                                      | 0.870            |
| End Code for Types 1,2,3,5 [* Journals may show tracings of the thread] | 20               |
| End Code for Type 4 [* Journals may show tracings of the thread]        | 12               |
| Performance Specifications                                              |                  |
| Lead Accuracy +/- [in./ft.]                                             | 0.0040           |
| Part Numbers                                                            |                  |
| 2 ft. Part Number                                                       |                  |
| 4 ft. Part Number                                                       | SRT9569          |
| 6 ft. Part Number                                                       |                  |
| 8 ft. Part Number                                                       | SRT5035          |
| 12 ft. Part Number                                                      | SRT5043          |
| 16 ft. Part Number                                                      | SRT0432          |
| 20 ft. Part Number                                                      |                  |
| Weight                                                                  |                  |
| Screw Weight [lb./ft.]                                                  | 2.77             |
|                                                                         |                  |