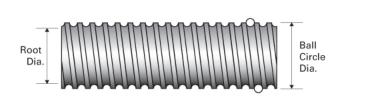

## PowerTrac SRT 1150 - 0200 RH

Call 800-321-7800 or visit us online at www.nookindustries.com to configure and order your PowerTrac SRT 1150 - 0200 RH today!

| Product Info                                                            |                  |
|-------------------------------------------------------------------------|------------------|
| Screw Code                                                              | 1150-0200 SRT RA |
| Precision                                                               | SRT              |
| Screw Material                                                          | 4150             |
| Thread Direction                                                        | RH               |
| Details                                                                 |                  |
| Ball Circle Diameter [in]                                               | 1.150            |
| Lead [in]                                                               | 0.200            |
| Root Diameter [in]                                                      | 1.015            |
| End Code for Types 1,2,3,5 [* Journals may show tracings of the thread] | 25               |
| End Code for Type 4 [* Journals may show tracings of the thread]        | 16               |
| Performance Specifications                                              |                  |
| Lead Accuracy +/- [in./ft.]                                             | 0.0040           |
| Part Numbers                                                            |                  |
| 2 ft. Part Number                                                       |                  |
| 4 ft. Part Number                                                       | SRT8738          |
| 6 ft. Part Number                                                       |                  |
| 8 ft. Part Number                                                       | SRT8746          |
| 12 ft. Part Number                                                      | SRT8753          |
| 16 ft. Part Number                                                      | SRT0430          |
| 20 ft. Part Number                                                      |                  |
| Weight                                                                  |                  |
| Screw Weight [lb./ft.]                                                  | 3.18             |