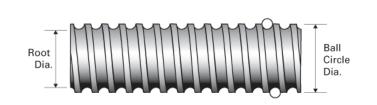

## PowerTrac SRT 1000 - 0250 RH

Call 800-321-7800 or visit us online at www.nookindustries.com to configure and order your PowerTrac SRT 1000 - 0250 RH today!

| Product Info                                                            |                  |
|-------------------------------------------------------------------------|------------------|
| Screw Code                                                              | 1000-0250 SRT RA |
| Precision                                                               | SRT              |
| Screw Material                                                          | 4150             |
| Thread Direction                                                        | RH               |
| Details                                                                 |                  |
| Ball Circle Diameter [in]                                               | 1.000            |
| Lead [in]                                                               | 0.250            |
| Root Diameter [in]                                                      | 0.820            |
| End Code for Types 1,2,3,5 [* Journals may show tracings of the thread] | 20               |
| End Code for Type 4 [* Journals may show tracings of the thread]        | 12               |
| Performance Specifications                                              |                  |
| Lead Accuracy +/- [in./ft.]                                             | 0.0040           |
| Part Numbers                                                            |                  |
| 2 ft. Part Number                                                       |                  |
| 4 ft. Part Number                                                       | SRT5005          |
| 6 ft. Part Number                                                       |                  |
| 8 ft. Part Number                                                       | SRT5013          |
| 12 ft. Part Number                                                      | SRT5021          |
| 16 ft. Part Number                                                      | SRT0426          |
| 20 ft. Part Number                                                      |                  |
| Weight                                                                  |                  |
| Screw Weight [lb./ft.]                                                  | 2.20             |