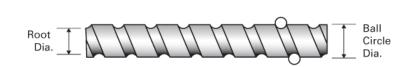

## PowerTrac SRT 0500 - 0500 RH

Call 800-321-7800 or visit us online at www.nookindustries.com to configure and order your PowerTrac SRT 0500 - 0500 RH today!

| Product Info                                                            |                  |
|-------------------------------------------------------------------------|------------------|
| Screw Code                                                              | 0500-0500 SRT RA |
| Precision                                                               | SRT              |
| Screw Material                                                          | 4150             |
| Thread Direction                                                        | RH               |
| Details                                                                 |                  |
| Ball Circle Diameter [in]                                               | 0.500            |
| Lead [in]                                                               | 0.500            |
| Root Diameter [in]                                                      | 0.360            |
| End Code for Types 1,2,3,5 [* Journals may show tracings of the thread] | 8                |
| End Code for Type 4 [* Journals may show tracings of the thread]        | 6                |
| Performance Specifications                                              |                  |
| Lead Accuracy +/- [in./ft.]                                             | 0.0040           |
| Part Numbers                                                            |                  |
| 2 ft. Part Number                                                       | SRT6736          |
| 4 ft. Part Number                                                       | SRT6740          |
| 6 ft. Part Number                                                       | SRT6744          |
| 8 ft. Part Number                                                       |                  |
| 12 ft. Part Number                                                      |                  |
| 16 ft. Part Number                                                      |                  |
| 20 ft. Part Number                                                      |                  |
| Weight                                                                  |                  |
| Screw Weight [lb./ft.]                                                  | 0.50             |
|                                                                         |                  |