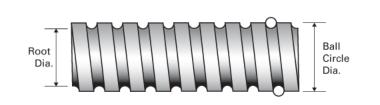

## PowerTrac SRT 0375 - 0125 RH Stainless Steel

Call 800-321-7800 or visit us online at www.nookindustries.com to configure and order your PowerTrac SRT 0375 - 0125 RH Stainless Steel today!

| Product Info                                                            |                   |
|-------------------------------------------------------------------------|-------------------|
| Screw Code                                                              | 0375-0125 SRT RS  |
| Precision                                                               | SRT               |
| Screw Material                                                          | 17-4 PH Stainless |
| Thread Direction                                                        | RH                |
| Details                                                                 |                   |
| Ball Circle Diameter [in]                                               | 0.375             |
| Lead [in]                                                               | 0.125             |
| Root Diameter [in]                                                      | 0.300             |
| End Code for Types 1,2,3,5 [* Journals may show tracings of the thread] | 7                 |
| End Code for Type 4 [* Journals may show tracings of the thread]        | 4                 |
| Performance Specifications                                              |                   |
| Lead Accuracy +/- [in./ft.]                                             | 0.0040            |
| Part Numbers                                                            |                   |
| 2 ft. Part Number                                                       | SRT6536           |
| 4 ft. Part Number                                                       | SRT6540           |
| 6 ft. Part Number                                                       |                   |
| 8 ft. Part Number                                                       |                   |
| 12 ft. Part Number                                                      |                   |
| 16 ft. Part Number                                                      |                   |
| 20 ft. Part Number                                                      |                   |
| Weight                                                                  |                   |
| Screw Weight [lb./ft.]                                                  | 0.31              |