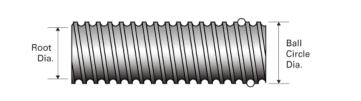

## PowerTrac XPR 1250 - 0500 RH

Call 800-321-7800 or visit us online at www.nookindustries.com to configure and order your PowerTrac XPR 1250 - 0500 RH today!

| Product Info                                                            |                  |
|-------------------------------------------------------------------------|------------------|
| Screw Code                                                              | 1250-0500 XPR RA |
| Precision                                                               | XPR              |
| Screw Material                                                          | 4150             |
| Thread Direction                                                        | RH               |
| Details                                                                 |                  |
| Ball Circle Diameter [in]                                               | 1.250            |
| Lead [in]                                                               | 0.500            |
| Root Diameter [in]                                                      | 1.050            |
| End Code for Types 1,2,3,5 [* Journals may show tracings of the thread] | 25               |
| End Code for Type 4 [* Journals may show tracings of the thread]        | 16               |
| Performance Specifications                                              |                  |
| Lead Accuracy +/- [in./ft.]                                             | 0.0010           |
| Part Numbers                                                            |                  |
| 2 ft. Part Number                                                       |                  |
| 4 ft. Part Number                                                       |                  |
| 6 ft. Part Number                                                       | XPR12550R72      |
| 8 ft. Part Number                                                       |                  |
| 12 ft. Part Number                                                      | XPR12550R144     |
| 16 ft. Part Number                                                      |                  |
| 20 ft. Part Number                                                      |                  |
| Weight                                                                  |                  |
| Screw Weight [lb./ft.]                                                  | 3.70             |
| ÷                                                                       |                  |