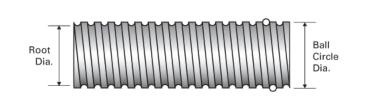

## PowerTrac XPR 0875 - 0200 RH

Call 800-321-7800 or visit us online at www.nookindustries.com to configure and order your PowerTrac XPR 0875 - 0200 RH today!

| Product Info                                                            |                  |
|-------------------------------------------------------------------------|------------------|
| Screw Code                                                              | 0875-0200 XPR RA |
| Precision                                                               | XPR              |
| Screw Material                                                          | 4150             |
| Thread Direction                                                        | RH               |
| Details                                                                 |                  |
| Ball Circle Diameter [in]                                               | 0.875            |
| Lead [in]                                                               | 0.200            |
| Root Diameter [in]                                                      | 0.735            |
| End Code for Types 1,2,3,5 [* Journals may show tracings of the thread] | 17               |
| End Code for Type 4 [* Journals may show tracings of the thread]        | 10               |
| Performance Specifications                                              |                  |
| Lead Accuracy +/- [in./ft.]                                             | 0.0010           |
| Part Numbers                                                            |                  |
| 2 ft. Part Number                                                       |                  |
| 4 ft. Part Number                                                       | XPR8720R48       |
| 6 ft. Part Number                                                       |                  |
| 8 ft. Part Number                                                       | XPR8720R96       |
| 12 ft. Part Number                                                      |                  |
| 16 ft. Part Number                                                      |                  |
| 20 ft. Part Number                                                      |                  |
| Weight                                                                  |                  |
| Screw Weight [lb./ft.]                                                  | 1.80             |