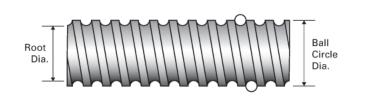

## PowerTrac XPR 0750 - 0200 RH

Call 800-321-7800 or visit us online at www.nookindustries.com to configure and order your PowerTrac XPR 0750 - 0200 RH today!

| Product Info                                                            |                  |
|-------------------------------------------------------------------------|------------------|
| Screw Code                                                              | 0750-0200 XPR RA |
| Precision                                                               | XPR              |
| Screw Material                                                          | 4150             |
| Thread Direction                                                        | RH               |
| Details                                                                 |                  |
| Ball Circle Diameter [in]                                               | 0.750            |
| Lead [in]                                                               | 0.200            |
| Root Diameter [in]                                                      | 0.602            |
| End Code for Types 1,2,3,5 [* Journals may show tracings of the thread] | 15               |
| End Code for Type 4 [* Journals may show tracings of the thread]        | 8                |
| Performance Specifications                                              |                  |
| Lead Accuracy +/- [in./ft.]                                             | 0.0010           |
| Part Numbers                                                            |                  |
| 2 ft. Part Number                                                       |                  |
| 4 ft. Part Number                                                       | XPR7520R48       |
| 6 ft. Part Number                                                       |                  |
| 8 ft. Part Number                                                       | XPR7520R96       |
| 12 ft. Part Number                                                      |                  |
| 16 ft. Part Number                                                      |                  |
| 20 ft. Part Number                                                      |                  |
| Weight                                                                  |                  |
| Screw Weight [lb./ft.]                                                  | 1.20             |