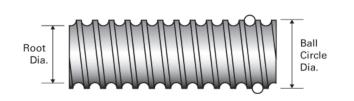

## PowerTrac SGT 2250 - 0500 RH

Call 800-321-7800 or visit us online at www.nookindustries.com to configure and order your PowerTrac SGT 2250 - 0500 RH today!

| Product Info                                                            |                  |
|-------------------------------------------------------------------------|------------------|
| Screw Code                                                              | 2250-0500 SGT RA |
| Precision                                                               | SGT              |
| Screw Material                                                          | 4150             |
| Thread Direction                                                        | RH               |
| Details                                                                 |                  |
| Ball Circle Diameter [in]                                               | 2.250            |
| Lead [in]                                                               | 0.500            |
| Root Diameter [in]                                                      | 1.850            |
| End Code for Types 1,2,3,5 [* Journals may show tracings of the thread] | 25               |
| End Code for Type 4 [* Journals may show tracings of the thread]        | 28               |
| Performance Specifications                                              |                  |
| Lead Accuracy +/- [in./ft.]                                             | 0.0005           |
| Part Numbers                                                            |                  |
| 2 ft. Part Number                                                       |                  |
| 4 ft. Part Number                                                       |                  |
| 6 ft. Part Number                                                       | GT22550R72       |
| 8 ft. Part Number                                                       |                  |
| 12 ft. Part Number                                                      |                  |
| 16 ft. Part Number                                                      |                  |
| 20 ft. Part Number                                                      |                  |
| Weight                                                                  |                  |
| Screw Weight [lb./ft.]                                                  | 10.80            |