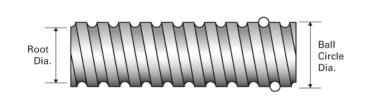

## PowerTrac SGT 1500 - 0500 RH

Call 800-321-7800 or visit us online at www.nookindustries.com to configure and order your PowerTrac SGT 1500 - 0500 RH today!

| Product Info                                                            |                  |
|-------------------------------------------------------------------------|------------------|
| Screw Code                                                              | 1500-0500 SGT RA |
| Precision                                                               | SGT              |
| Screw Material                                                          | 4150             |
| Thread Direction                                                        | RH               |
| Details                                                                 |                  |
| Ball Circle Diameter [in]                                               | 1.500            |
| Lead [in]                                                               | 0.500            |
| Root Diameter [in]                                                      | 1.230            |
| End Code for Types 1,2,3,5 [* Journals may show tracings of the thread] | 30               |
| End Code for Type 4 [* Journals may show tracings of the thread]        | 19               |
| Performance Specifications                                              |                  |
| Lead Accuracy +/- [in./ft.]                                             | 0.0005           |
| Part Numbers                                                            |                  |
| 2 ft. Part Number                                                       |                  |
| 4 ft. Part Number                                                       |                  |
| 6 ft. Part Number                                                       | GT15050R72       |
| 8 ft. Part Number                                                       |                  |
| 12 ft. Part Number                                                      |                  |
| 16 ft. Part Number                                                      |                  |
| 20 ft. Part Number                                                      |                  |
| Weight                                                                  |                  |
| Screw Weight [lb./ft.]                                                  | 5.30             |
|                                                                         |                  |