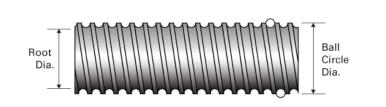

## PowerTrac SGT 1250 - 0200 RH

Call 800-321-7800 or visit us online at www.nookindustries.com to configure and order your PowerTrac SGT 1250 - 0200 RH today!

| Product Info                                                            |                  |
|-------------------------------------------------------------------------|------------------|
| Screw Code                                                              | 1250-0200 SGT RA |
| Precision                                                               | SGT              |
| Screw Material                                                          | 4150             |
| Thread Direction                                                        | RH               |
| Details                                                                 |                  |
| Ball Circle Diameter [in]                                               | 1.250            |
| Lead [in]                                                               | 0.200            |
| Root Diameter [in]                                                      | 1.115            |
| End Code for Types 1,2,3,5 [* Journals may show tracings of the thread] | 25               |
| End Code for Type 4 [* Journals may show tracings of the thread]        | 16               |
| Performance Specifications                                              |                  |
| Lead Accuracy +/- [in./ft.]                                             | 0.0005           |
| Part Numbers                                                            |                  |
| 2 ft. Part Number                                                       |                  |
| 4 ft. Part Number                                                       |                  |
| 6 ft. Part Number                                                       | GT12520R72       |
| 8 ft. Part Number                                                       |                  |
| 12 ft. Part Number                                                      |                  |
| 16 ft. Part Number                                                      |                  |
| 20 ft. Part Number                                                      |                  |
| Weight                                                                  |                  |
| Screw Weight [lb./ft.]                                                  | 3.70             |