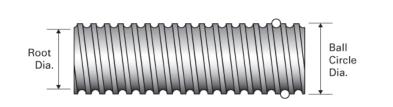

## PowerTrac SGT 1150 - 0200 RH

Call 800-321-7800 or visit us online at www.nookindustries.com to configure and order your PowerTrac SGT 1150 - 0200 RH today!

| Product Info                                                            |                  |
|-------------------------------------------------------------------------|------------------|
| Screw Code                                                              | 1150-0200 SGT RA |
| Precision                                                               | SGT              |
| Screw Material                                                          | 4150             |
| Thread Direction                                                        | RH               |
| Details                                                                 |                  |
| Ball Circle Diameter [in]                                               | 1.150            |
| Lead [in]                                                               | 0.200            |
| Root Diameter [in]                                                      | 1.015            |
| End Code for Types 1,2,3,5 [* Journals may show tracings of the thread] | 25               |
| End Code for Type 4 [* Journals may show tracings of the thread]        | 16               |
| Performance Specifications                                              |                  |
| Lead Accuracy +/- [in./ft.]                                             | 0.0005           |
| Part Numbers                                                            |                  |
| 2 ft. Part Number                                                       |                  |
| 4 ft. Part Number                                                       |                  |
| 6 ft. Part Number                                                       | GT11520R72       |
| 8 ft. Part Number                                                       |                  |
| 12 ft. Part Number                                                      |                  |
| 16 ft. Part Number                                                      |                  |
| 20 ft. Part Number                                                      |                  |
| Weight                                                                  |                  |
| Screw Weight [lb./ft.]                                                  | 3.18             |