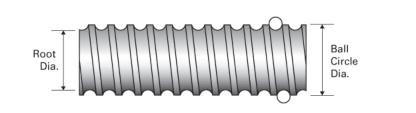

## PowerTrac SGT 1000 - 0250 RH

Call 800-321-7800 or visit us online at www.nookindustries.com to configure and order your PowerTrac SGT 1000 - 0250 RH today!

| Product Info                                                            |                  |
|-------------------------------------------------------------------------|------------------|
| Screw Code                                                              | 1000-0250 SGT RA |
| Precision                                                               | SGT              |
| Screw Material                                                          | 4150             |
| Thread Direction                                                        | RH               |
| Details                                                                 |                  |
| Ball Circle Diameter [in]                                               | 1.000            |
| Lead [in]                                                               | 0.250            |
| Root Diameter [in]                                                      | 0.820            |
| End Code for Types 1,2,3,5 [* Journals may show tracings of the thread] | 20               |
| End Code for Type 4 [* Journals may show tracings of the thread]        | 12               |
| Performance Specifications                                              |                  |
| Lead Accuracy +/- [in./ft.]                                             | 0.0005           |
| Part Numbers                                                            |                  |
| 2 ft. Part Number                                                       |                  |
| 4 ft. Part Number                                                       |                  |
| 6 ft. Part Number                                                       | GT10025R72       |
| 8 ft. Part Number                                                       |                  |
| 12 ft. Part Number                                                      |                  |
| 16 ft. Part Number                                                      |                  |
| 20 ft. Part Number                                                      |                  |
| Weight                                                                  |                  |
| Screw Weight [lb./ft.]                                                  | 2.20             |