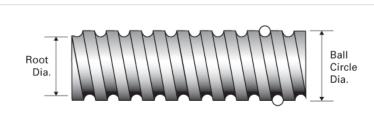

## PowerTrac SGT 0750 - 0200 RH

Call 800-321-7800 or visit us online at www.nookindustries.com to configure and order your PowerTrac SGT 0750 - 0200 RH today!

| Product Info                                                            |                  |
|-------------------------------------------------------------------------|------------------|
| Screw Code                                                              | 0750-0200 SGT RA |
| Precision                                                               | SGT              |
| Screw Material                                                          | 4150             |
| Thread Direction                                                        | RH               |
| Details                                                                 |                  |
| Ball Circle Diameter [in]                                               | 0.750            |
| Lead [in]                                                               | 0.200            |
| Root Diameter [in]                                                      | 0.602            |
| End Code for Types 1,2,3,5 [* Journals may show tracings of the thread] | 15               |
| End Code for Type 4 [* Journals may show tracings of the thread]        | 8                |
| Performance Specifications                                              |                  |
| Lead Accuracy +/- [in./ft.]                                             | 0.0005           |
| Part Numbers                                                            |                  |
| 2 ft. Part Number                                                       |                  |
| 4 ft. Part Number                                                       | GT07520R48       |
| 6 ft. Part Number                                                       |                  |
| 8 ft. Part Number                                                       |                  |
| 12 ft. Part Number                                                      |                  |
| 16 ft. Part Number                                                      |                  |
| 20 ft. Part Number                                                      |                  |
| Weight                                                                  |                  |
| Screw Weight [lb./ft.]                                                  | 1.20             |